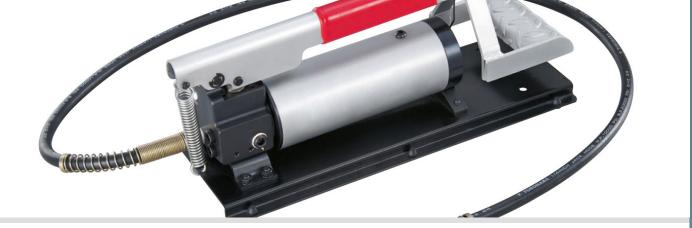

## **DESCRIPTION:**

The CHTFP 400H Kit includes a heavy duty hydraulic head, dies plus a CHFP 2 foot pump. Suitable for up to 400mm<sup>2</sup> copper tube terminals, complete with die from 35-400mm<sup>2</sup> in a sturdy carrying case.

## **APPLICATION:**

For use with the CHFP 2 Foot Pump. Suitable for up to 400mm<sup>2</sup> copper tube terminals.