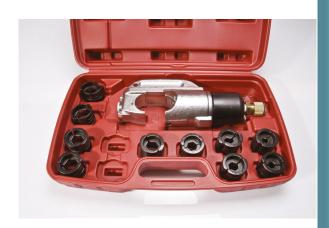

## **DESCRIPTION:**

The CHTFP 400H Kit includes a heavy duty hydraulic head, dies plus a CHFP 2 foot pump. Suitable for up to 400mm<sup>2</sup> copper tube terminals, complete with die from 35-400mm<sup>2</sup> in a sturdy carrying case.

Manufactured from forged alloy steel, the crimping dies are precision designed, and tested to crimp Cablecraft Standard and HD range of Copper Tube Terminals.

## **SPECIFICATION:**

**SIZE (mm²):** 35-400

## PART NUMBERS:

| PART NO.       | SIZE (mm²) |
|----------------|------------|
| CHTFP 400H KIT | 35-400     |